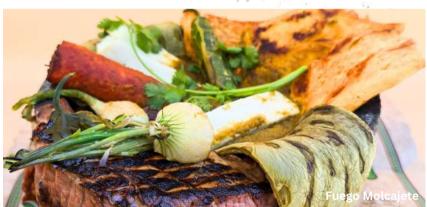

#### Fuego Molcajete

Chicken breast, beef steak, cactus, chorizo, serrano pepper, spicy salsa, panela cheese