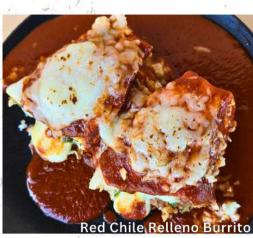

#### Chile Relleno

Roasted poblano pepper, Monterey Jack cheese fried to a golden crisp, rice, and beans