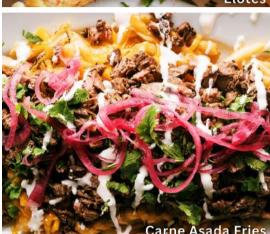

#### Carne Asada Fries

Grilled carne asada on a bed of fries, topped with nacho cheese, crema, and fresh pico de gallo, and guacamole