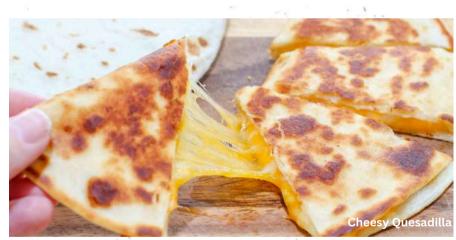

#### **Cheesy Quesadilla**

Filled with a blend of five melted cheeses on a flour tortilla