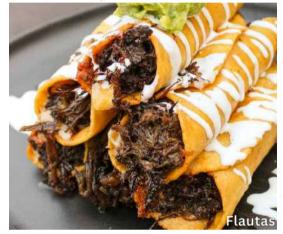

## Beef Flautas

Flour tortillas rolled and fried with shredded beef, bell pepper, onion, served with chipotle aioli