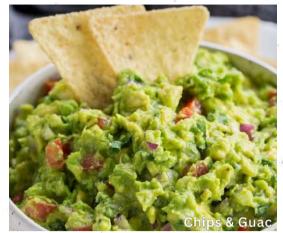

#### Chips & Guac

Hand cut chips with signature avocados, diced tomatoes, onions, cilantro, and infused with a hint of lime juice