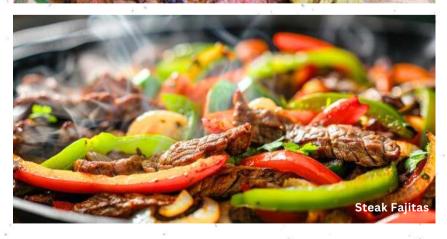

#### Sirloin Fajitas

Marinated sirloin strips with vibrant bell peppers and onions on a heated skillet