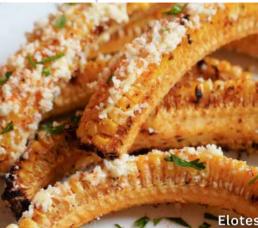

#### Nachos 14

Hand cut chips fried to a golden crisp topped with beans, guacamole, cilantro, crema, and cotija cheese
Add Protein Chicken **4** | Asada **5** | Al Pastor **5** 

Corn ribs, crema, cotija cheese & tajin seasoning, cilantro Served with chipotle aioli